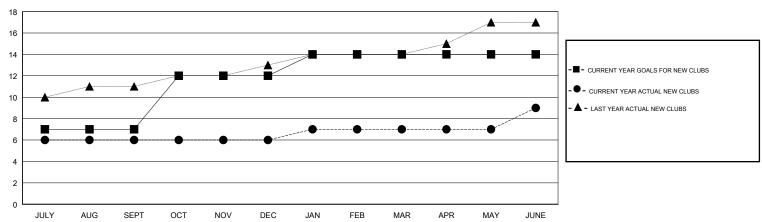

| JULY/AUG/SEPT         | 105                       | 250                     | 132                                                |  |
| OCT/NOV/DEC           | 5             | 0         | 9             | OCT/NOV/DEC           | 90                        | 70                      | 467                                                |  |
| JAN/FEB/MAR           | 2             | 1         | 1             | JAN/FEB/MAR           | -20                       | 88                      | 93                                                 |  |
| APR/MAY/JUNE          | 0             | 2         | 2             | APR/MAY/JUNE          | 40                        | 283                     | 255                                                |  |

### GOALS AND ACTUAL NEW CLUBS CUMULATIVE



## GOALS AND ACTUAL MEMBERS CUMULATIVE



| DROPPED CLUBS: 14  DROPPED MEMBERS |     | 73 CLUBS OF 117 ADDED 1 OR MORE<br>NEW MEMBERS | GENDER DISTRIBUTION  MALE 2,666 (74.10%)  FEMALE 932 (25.90%)  Women Percentage Fiscal Year Goal: 26% |  |       |
|------------------------------------|-----|------------------------------------------------|-------------------------------------------------------------------------------------------------------|--|-------|
| DECEASED                           | 15  | CLICK HERE FOR CUMULATIVE                      | TOTAL FAMILY UNIT MEMBERS                                                                             |  | 2,316 |
| CLUB CANCELLED                     | 332 | MEMBERSHIP DATA                                |