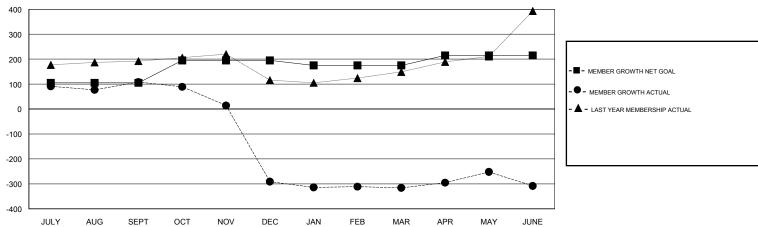

## GOALS AND ACTUAL MEMBERS CUMULATIVE

| DROPPED CLUBS: 14  DROPPED MEMBERS |     | 73 CLUBS OF 117 ADDED 1 OR MORE<br>NEW MEMBERS | GENDER DISTRIBUTION  MALE 2,666 (74.10%)  FEMALE 932 (25.90%)  Women Percentage Fiscal Year Goal: 26% |  |       |
|------------------------------------|-----|------------------------------------------------|-------------------------------------------------------------------------------------------------------|--|-------|
| DECEASED                           | 15  | CLICK HERE FOR CUMULATIVE                      | TOTAL FAMILY UNIT MEMBERS                                                                             |  | 2,316 |
| CLUB CANCELLED                     | 332 | MEMBERSHIP DATA                                |                                                                                                       |  | 1 111 |
| OTHER                              | 600 |                                                | FAMILY MEMBERS PAYING HALF DUES                                                                       |  | 1,444 |
| TOTAL                              | 947 |                                                |                                                                                                       |  |       |